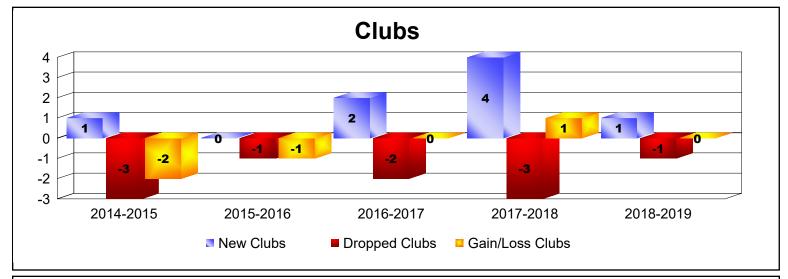

| Year      | New<br>Clubs | Dropped<br>Clubs | Gain/<br>Loss<br>Clubs | New<br>Members | Charter<br>Members | Reinstate<br>Members | Transfer<br>Members | Total<br>Member<br>Added | Total<br>Members<br>Dropped | Gain/<br>Loss<br>Members |
|-----------|--------------|------------------|------------------------|----------------|--------------------|----------------------|---------------------|--------------------------|-----------------------------|--------------------------|
| 2014-2015 | 1            | -3               | -2                     | 283            | 47                 | 12                   | 50                  | 392                      | -315                        | 77                       |
| 2015-2016 | 0            | -1               | -1                     | 211            | 3                  | 8                    | 25                  | 247                      | -333                        | -86                      |
| 2016-2017 | 2            | -2               | 0                      | 196            | 47                 | 8                    | 24                  | 275                      | -327                        | -52                      |
| 2017-2018 | 4            | -3               | 1                      | 239            | 144                | 12                   | 40                  | 435                      | -363                        | 72                       |
| 2018-2019 | 1            | -1               | 0                      | 148            | 41                 | 8                    | 22                  | 219                      | -380                        | -161                     |
| Average   | 2            | -2               | 0                      | 215            | 56                 | 10                   | 32                  | 314                      | -344                        | -30                      |