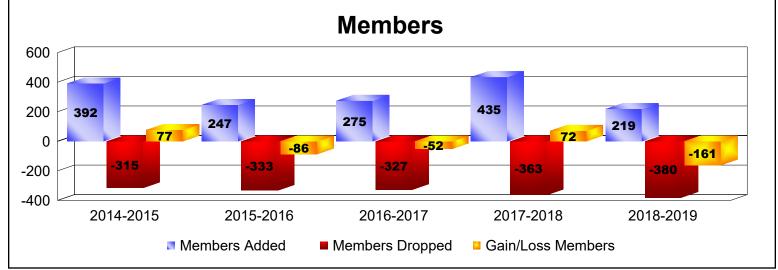

| Year      | New<br>Clubs | Dropped<br>Clubs | Gain/<br>Loss<br>Clubs | New<br>Members | Charter<br>Members | Reinstate<br>Members | Transfer<br>Members | Total<br>Member<br>Added | Total<br>Members<br>Dropped | Gain/<br>Loss<br>Members |
|-----------|--------------|------------------|------------------------|----------------|--------------------|----------------------|---------------------|--------------------------|-----------------------------|--------------------------|
| 2014-2015 | 1            | -3               | -2                     | 283            | 47                 | 12                   | 50                  | 392                      | -315                        | 77                       |
| 2015-2016 | 0            | -1               | -1                     | 211            | 3                  | 8                    | 25                  | 247                      | -333                        | -86                      |
| 2016-2017 | 2            | -2               | 0                      | 196            | 47                 | 8                    | 24                  | 275                      | -327                        | -52                      |
| 2017-2018 | 4            | -3               | 1                      | 239            | 144                | 12                   | 40                  | 435                      | -363                        | 72                       |
| 2018-2019 | 1            | -1               | 0                      | 148            | 41                 | 8                    | 22                  | 219                      | -380                        | -161                     |
| Average   | 2            | -2               | 0                      | 215            | 56                 | 10                   | 32                  | 314                      | -344                        | -30                      |